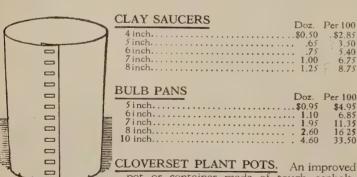

|
| 5 inch  | 500      | 44 lbs.      | 9.25      |
| 6 inch  | 500      | 62 lbs.      | 12.40     |

#### FLOWER POTS, Standard Red

F. O. B. Chicago.

.\$2.85

\$4.95

6.85

We ship in original crates only. Please note the number of pots in crate, as at present labor costs we cannot break bulk. No. of Pots Sold in Crate Lots Only No. of Pot

| in Crate                   | in Crate               |
|----------------------------|------------------------|
| 2 in1,500\$ 9.60 per 1,000 | 6 in\$ 6.85 per 100    |
| 2½ in1,20012.35 per 1,000  | 7 in99 11.35 per 100   |
| 3 in 80015.95 per 1.000    | 8in 50 16.25 per 100   |
| 4 in 360 2.85 per 100      | 9in 28 24.95 per 100   |
| 5 / in 240 4.95 per 100    | 10 in 24 33.50 per 100 |
| 7 111 240 4.97 per 100     | 12 in 6 68 00 per 100  |



Cloverset Plant Pots

CLOVERSET PLANT POTS. An improved pot or container made of tough asphaltcoated laminated waterproof fibre stock, closely riveted so that it will stand much

handling; made in four sizes, packed 100 to a carton.

#### STANDARD HEAVY WEIGHT CLOVERSET POTS

|     |         | D      | iameter             | Per     | Chicago | Chicago   |
|-----|---------|--------|---------------------|---------|---------|-----------|
| No. | Height  | Top    | Bot.                | 100     | Per 100 | Per 1,000 |
| 1   | 6½ inch | 6 inch | 5½ inch             | 52 lbs. | 4.50    | 38.60     |
| 2   | 9½ inch | 7 inch | $6\frac{1}{2}$ inch | 77 lbs. | 5.25    | 44.00     |
| 3   | 9 inch  | 8 inch | <b>7</b> ½ inch     | 88 lbs. | 5.60    | 49.50     |
|     |         |        |